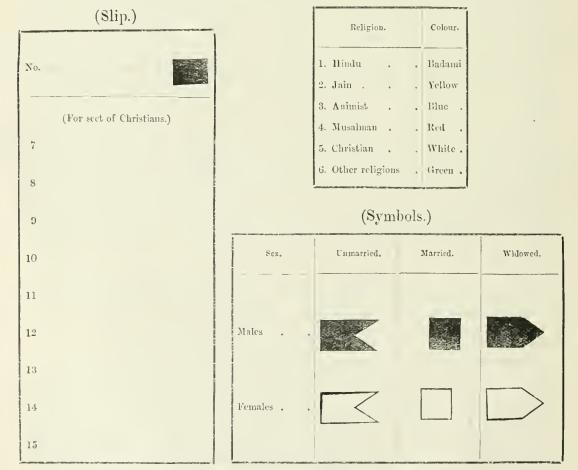

24. The system of abstracting entries from the schedule form which was worked in 1901 was followed on the present occasion with this exception that instead of two slips only one was written up for each person giving all particulars. The size of the slips was somewhat smaller (2 inches by  $4\frac{1}{2}$ ) and the numbers of the columns of the schedule from which the information was to be recorded were printed in English and Vernacular on one side only. Religion was indicated by the colour, while Sex and Civil Condition were indicated by symbols printed on the slip.

Five colours were used to denote the five main religions and green was used to indicate other religions. The symbols were printed in the right hand top corner of the slip. These together with the slip used are shown below :—



The other religions were Arya, Brahmo, Sikh, Parsi and Jew for which Rubber Stamps were prepared with the name of the religion and impressed on the blank space at the top of the slip.

Slip System.

Codo of Abstraetion. Sorting, Tabulating. and Compilation.

vi

25. Before actually issuing the Enumeration Books for the work of Checking of copying on to the slips, all the entries in the schedules were carefully examined Entries. by a special staff of examiners and all obvious errors or omissions were rectified and supplied. Very little correction was needed except unfortunately in Gwalior State where the schedules for many districts showed gross carelessness and indifference to orders, necessitating the employment of a large special staff to correct and check the books.

26. Before the ac